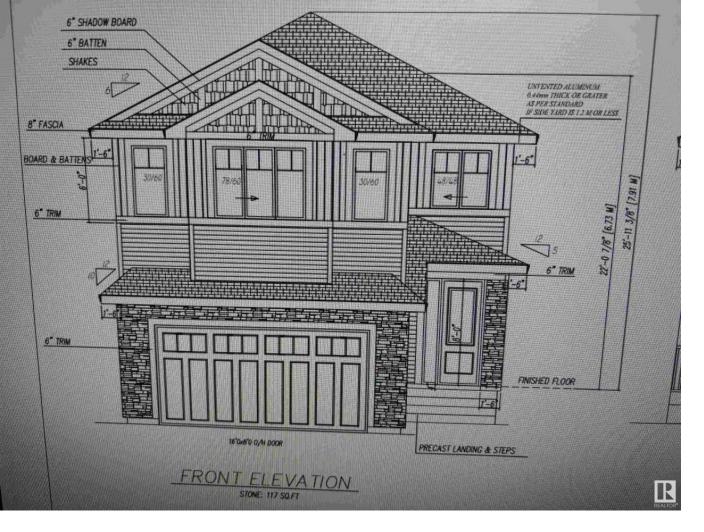

## 72 Edgefield Way St. Albert AB

Welcome to Erin Ridge North. This 2 storey custom built 5-bedroom home awaits your finishing touches. With over 2400 sq ft of executive living, this home is looking for its new family to move in. Stylish ceramic tiles adorn the entire main floor and carpet is used on the upper floor. There is a bedroom and 3-piece bathroom on the main floor. When you enter from your completed oversized attached double garage, you are greeted by custom bench and storage in the massive mudroom you go into the walk thru pantry leading you to a functional kitchen c/w island, quartz counter tops and a full SS appliance package are included. Upstairs boasts 4 additional bedrooms. The primary boasts a 5-piece ensuite and huge walk-in closet. There is also a separate side entrance leading to your 9' high basement. Gasline to the deck too. The garage is roughed in for a heater and has a cold-water tap. Make this one your forever home.