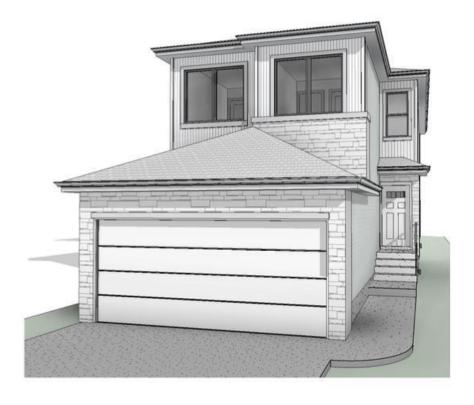

## 72 GLADSTONE Bend Spruce Grove AB

\$510,000

Welcome to 72 Gladstone Bend - a 1790-square-foot contemporary haven. This stylish home features 3 spacious bedrooms and 2.5 bathrooms. The main floor boasts a modern kitchen, spacious dining area, den and 2pc bathroom. Practicality meets charm with a side entry and mudroom, ensuring a seamless indoor-outdoor transition. The upper floor offers a cozy bonus room, 2 bedrooms plus the primary bedroom with 5pc ensuite. The basement, with rough-ins for a future kitchen, vent, and stack, allows for customization. Future laundry vent and drain stack provisions enhance functionality. With an Energuide rating and triple-pane windows, this home prioritizes energy efficiency. Nearby amenities include a playground, schools, and shopping facilities.