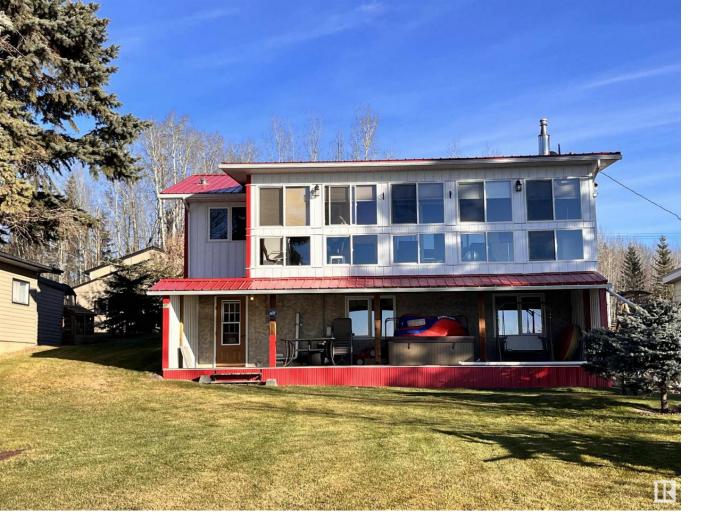

## 720 Willow Drive Rural Athabasca County AB \$559,000

STUNNING LAKEFRONT VIEW! Looking for a walkout bungalow on Baptiste Lake?Look no further. As you drive up to this property, you will notice the large driveway. Plenty of room for guests to park and spend the weekends with you, or parking for your boats and lake toys. There is also a double garage and a shed that could be used for extra sleeping. The home features an open concept kitchen and living area that has a patio door that leads to an enclosed deck. Enjoy your morning coffee looking out at the water and enjoying nature. On the main level is also the primary suite, 4 piece bath, second bedroom, and gas fireplace. The lower level has a theatre or play area, bedroom and 3 piece bath. A door leads out to the covered outdoor area which has a hot tub and direct access to the lake front yard. At the waters edge is a fire pit and cute shed. Upgrades includes the 3 season sunroom, newer window over the kitchen sink, metal roof and some landscaping. The outside of the shed on driveway was also upgraded.