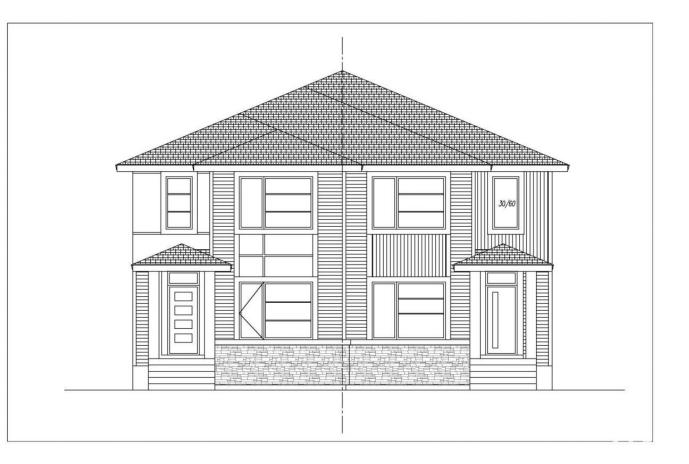

## 7208 78 Avenue Edmonton AB

Welcome to your dream home in vibrant King Edward Park! This brand-new 5-bed & a den half-duplex is an opportunity to buy before the market heats up & will be ready for possession at the end of 2024! Just steps from Whyte Ave, River Valley & downtown, this house is a lifestyle upgrade! Covered front entry greeted by a grand foyer that sets the tone for the open-concept living & flows into the gourmet chef's kitchen & a den. Venture upstairs to discover 3 spacious, bright & beautiful bdrms, a bonus rm with 2 bathrooms designed for comfort & luxury. The bsmt hosts a 2 bedroom legal suite, turning your property into an income-generating powerhouse! Sun deck on the rear and sidewalk to the double detached garage. Close to Whyte Ave's nightlife, Old Strathcona's shopping, and the UofA's main campus, this isn't just a home; but lifestyle & convenience. If you come on board before colors and materials are selected, you can have a say! RMS principals have been applied to the blueprints as supplied by the builder.