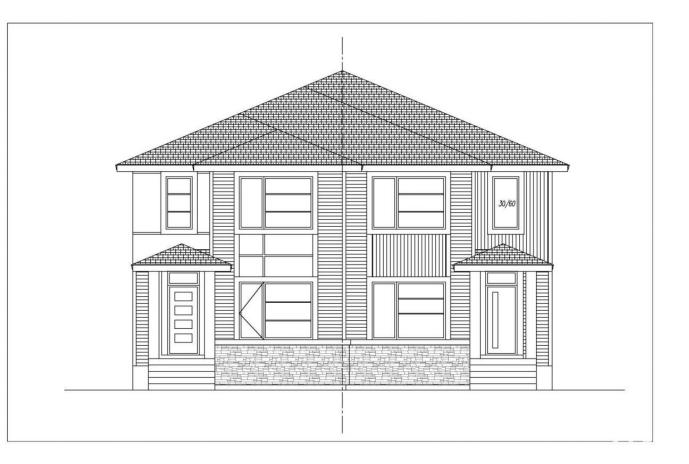

## 7210 78 Avenue Edmonton AB

Welcome to your dream home in vibrant King Edward Park! This brand-new 5-bed & a den half-duplex is an opportunity to buy before the market heats up & will be ready for possession at the end of 2024! Just steps from Whyte Ave, River Valley & downtown, this house is a lifestyle upgrade! Covered front entry greeted by a grand foyer that sets the tone for the open-concept living & flows into the gourmet chef's kitchen & a den. Venture upstairs to discover 3 spacious, bright & beautiful bdrms, a bonus rm with 2 bathrooms designed for comfort & luxury. The bsmt hosts a 2 bedroom legal suite, turning your property into an income-generating powerhouse! Sun deck on the rear & sidewalk to the double detached garage. Close to Whyte Ave's nightlife, Old Strathcona's shopping, and the UofA's main campus, this isn't just a home; but lifestyle and convenience. If you come on board before colors and materials are selected, you can have a say! RMS principals have been applied to the blueprints as supplied by the builder.