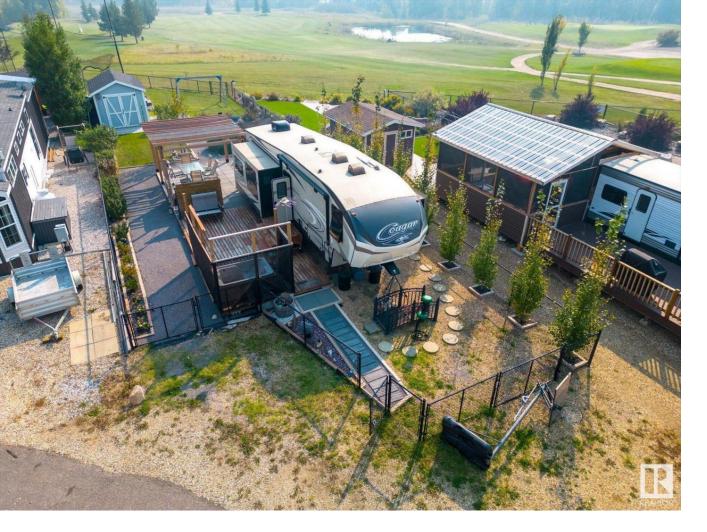

## 722 454029 RGE RD 11 Rural Wetaskiwin County AB \$150,000

Welcome to the serene and picturesque development of Cavallo Ridge. Located 7km south of the Village of Pigeon Lake, this resort community offers proximity to Dorchester Golf Course, Pigeon Lake Provincial Park, multiple beaches and gorgeous hiking trails. With the flexibility to park a camping trailer, or install a park model home, you can enjoy the summer season in tranquility. This fully fenced lot backing onto the golf course has been tastefully developed from scratch to include a gorgeous pergola, cooking area, fire pit, outdoor living space, double soaker tub and storage shed. 2016 Cougar 333 Mks 5th wheel trailer is also for sale for \$40k and can be negotiated into the deal. (Not included in listed price)