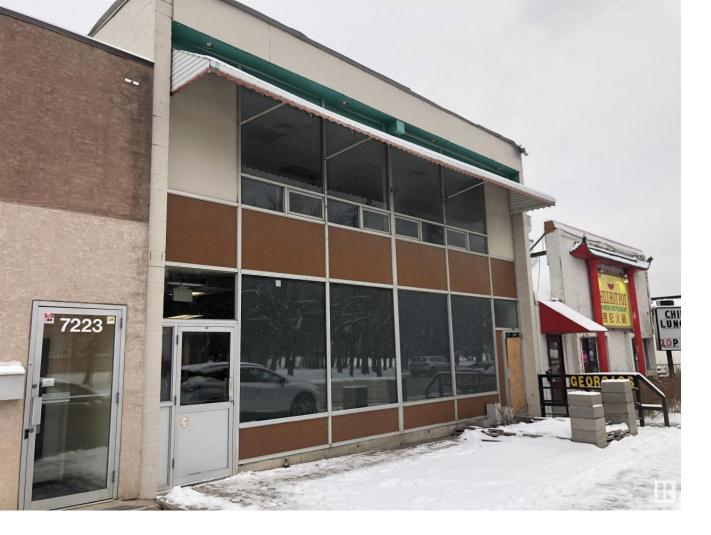

## 7221 104 Street Edmonton AB

\$C

Discover this prime leasing opportunity on Calgary Trail in Edmonton. This free-standing property, spanning 5,000 square feet across two levels, and conveniently located between Gateway Blvd and Calgary Trail. The main floor is open with large windows and has a commercial kitchen with walk-in coolers and 12 foot canopy already in place. Upstairs offers many options, office space or added flexibility, with potential for a rooftop patio. Four parking stalls included at the rear and ample street parking, accessibility is seamless. Positioned on Calgary Trail Southbound, this location ensures high visibility and exposure. Perfect for a range of businesses.