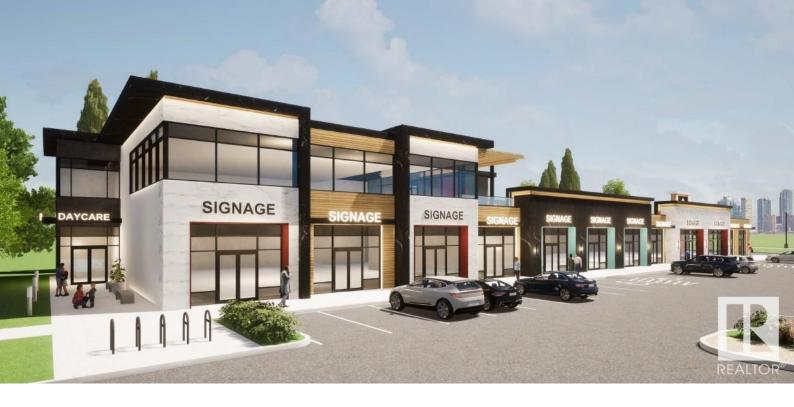

## 7225 Cardinal Way Edmonton AB

\$0

50% LEASED !! COME JOIN OUR DAYCARE,PIZZA,CONVENIENT STORE & OUR NEWLY SIGNED SALON New commercial development COMING Q1 2024 located in Chappelle serving a population over 20,000. The buildings will feature high-end marble finishing. HIGH EXPOSURE onto 41st Avenue, one of the primary corridors for South Edmonton with easy access to QE2, Anthony Henday Drive, EIA, and Nisku. Strategically located in one of Edmonton's FASTEST GROWING communities making this an excellent location for Retail / Medical / Professional / Office use. Site features high exposure pylon signage and ample on-site parking. Flexible bay sizes available.