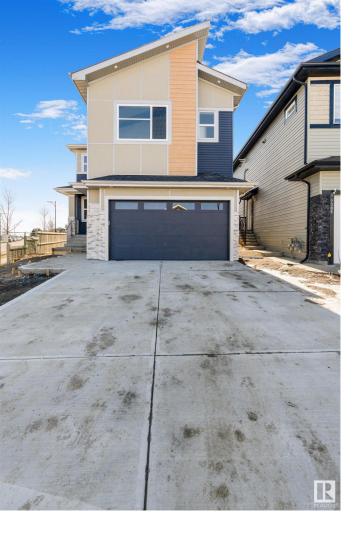

## 7303 CREIGHTON Close Edmonton AB

\$774,998

DOUBLE ATTACHED GARAGE Fully upgraded & Custom Modern Detached Home with all the features. Main floor entrance with open to above living area. Main floor full br with fully custom ensuite bath.BEAUTIFUL extended kitchen truly a masterpiece,unique Centre island. Huge Spice Kitchen with lot of cabinets. Living area with custom wall, open to above, really a centerpiece . Glass railing staircase leads to bonus rm with feature wall. Huge Primary br with custom ceiling, 5pc fully custom ensuite & W/I closet. Second primary br with custom ensuite. Third primary bedroom with semi-ensuite. Total 4 bedrooms on upper level with 3 bathrooms. This home merges modern sophistication with functional elegance, making it a true standout.