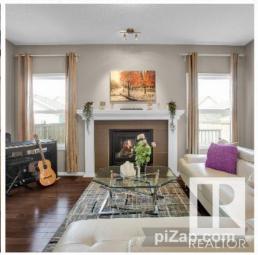

## 7308 20 Avenue Edmonton AB

\$449,900

This is what your life needs...Summertime on the front porch in Lake Summerside! Open island kitchen with espresso cabinets & hardwood flooring along with the gas fireplace make this a very inviting living space! Huge fenced yard has BBQ deck & double concrete parking pad for your cars or future garage. Great location close to schools & walking paths. Enjoy Lake Summerside private lake for swimming, boating, beach volleyball & fishing!