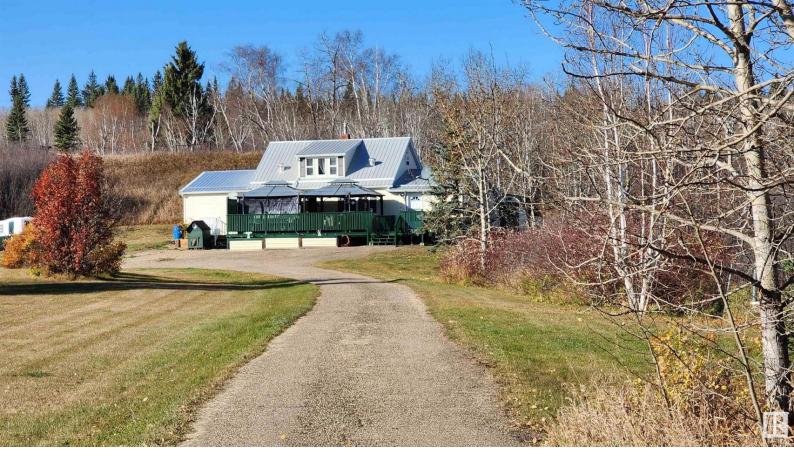

## 7308 Twp Rd 562 Rural St. Paul County AB \$814,999

A RARE OPPORTUNITY to own this WELL-EQUIPPED 135 ACRE property BORDERING THE N. SASKATCHEWAN RIVER in EAST CENTRAL AB with the only separation being the County road. You will love the amazing scenery and recreation - fishing, hunting, boating, canoeing, birds & wildlife. This beautiful 1650 sq.ft 1 1/2 storey UPGRADED CHARACTER HOME features 4 bdrms, 2.5 baths, country kitchen with custom cabinetry, formal dining room, deck with 2 gazebos, upper level with loft and 2 bdrms. The 2019 ADDITION features 2 bedrooms incl master with walk-through closet and 4 pc ensuite. Your guests will enjoy staying in the functional 12x16' cabin bordering firepit area, gazebo & raised garden beds. Includes well maintained barn with cement floor/stalls/power/loft, machine shed, livestock shelter, woodworking shop, 2 sea cans (1 retrofitted as mechanical shop), gates, steel corrals, 3 waterers & more. Perfect for horses, beef or hobby animals. The fenced land includes 2 creeks, pasture & arable acres. 2 Titles! A MUST SEE! Listing Presented By: