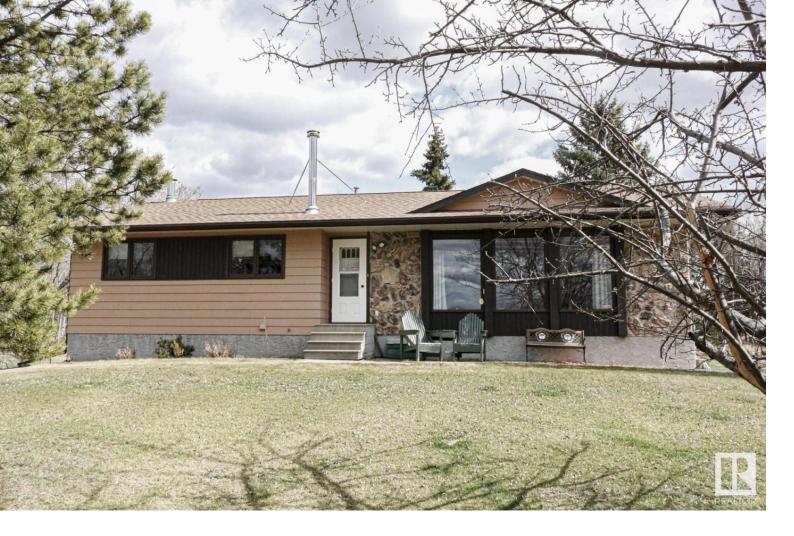

## 7313 TWP RD 534 Rural Parkland County AB

\$529,989

Welcome home to everything you've dreamed of. Amazing location of 22.9 plentiful acres for a hobby farm and/or horses 45 MIN to EDMONTON, 1.8 km to school/church. This property comes fenced and cross fenced with newer Quonset with concrete floor & TRIPLE HEATED garage with cabinetry for an amazing workspace. As you enter the beautiful bungalow you will find a half bath with laundry and entry to allow the chore clothes to stay out of the main living. Enter into an incredible kitchen with oodles of counterspace and cabinetry with built in hutch and work area. The dining room can seat family and guests and you can dine alfresco on the covered patio overlooking your beautifully kept yard. The spacious living room has large windows letting the sunshine in! Two large beds and main bath complete the main with a plentiful primary with 3 pc ensuite. You can cozy up in the rec room in the bsmt by a wood stove with lots of room for entertaining or family time. Two more beds and bath along with a cold room/storage.