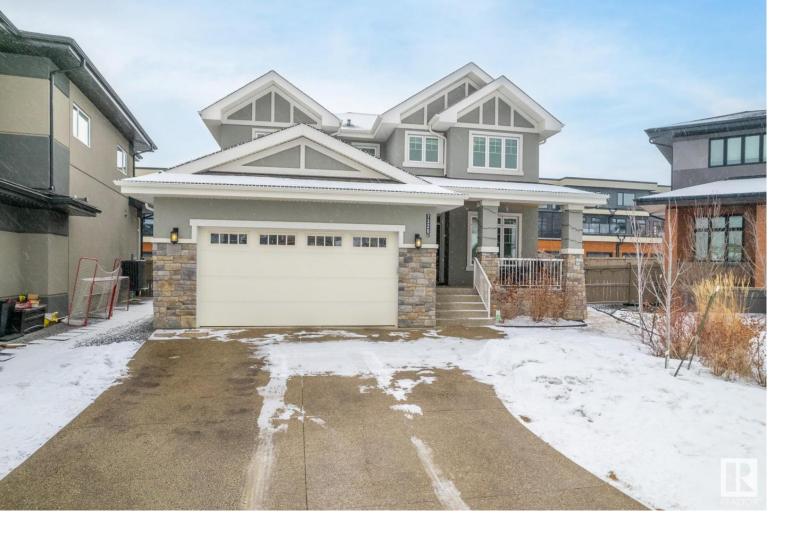

## 7326 MAY Common Edmonton AB \$880,000

LOCATION!LOCATION!LOCATION! STEPS FROM WHITEMUD CREEK RAVINE Welcome to this 2366.04 sq/ft 3 BEDROOM + DEN ACE LANG home in Magrath (Larch Park) tucked away in a quiet family friendly keyhole crescent. Main Floor has LVP (2022) a HUGE updated kitchen with massive island, continuous backsplash, granite countertops and tons of cupboards. Kitchen leads into a massive walkthrough pantry attached to a large mudroom/laundry room with sink and even more storage. Open concept living room with slat feature wall, and gas fireplace can be enjoyed from the kitchen! On the same level is a den and half bathroom. Second floor boasts a large family room, 3 additional bedrooms, and two full bathrooms. The primary suite is spacious, has a large walk in closet, and good size SPA like ensuite including a large soaker tub, two sinks, water closet and stand alone shower. The house is equipped with 2 furnaces, A/C and a great deck and gazebo! Even has a contained dog run.