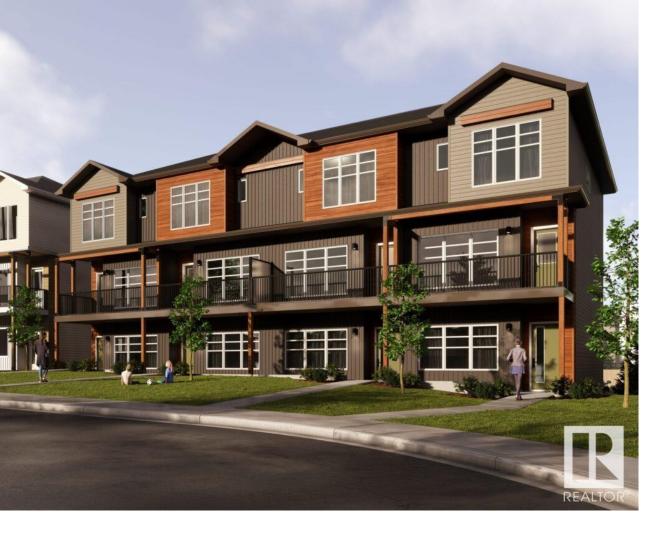

## 74 Westwind Drive Spruce Grove AB

\$304,900

Welcome to the Metro Fit 14 by award winning builder, Cantiro Homes. You've been on the lookout for the perfect place to call home and the Metro Fit 14 feels like a game-changer. It's not just about owning a property; it's about investing in a smart, efficient lifestyle. The ingenious design here means every square inch counts, making it ideal whether you're on your own, are a single parent or have a roommate. Additional features on this home include an attached garage, main floor flex room, quartz countertops throughout, luxury vinyl plank on the main floor, iron spindle railings, stainless steel kitchen appliances, and a spacious 12' x 10' balcony off the kitchen. \*Photos are renderings only and colours and materials may differ\*