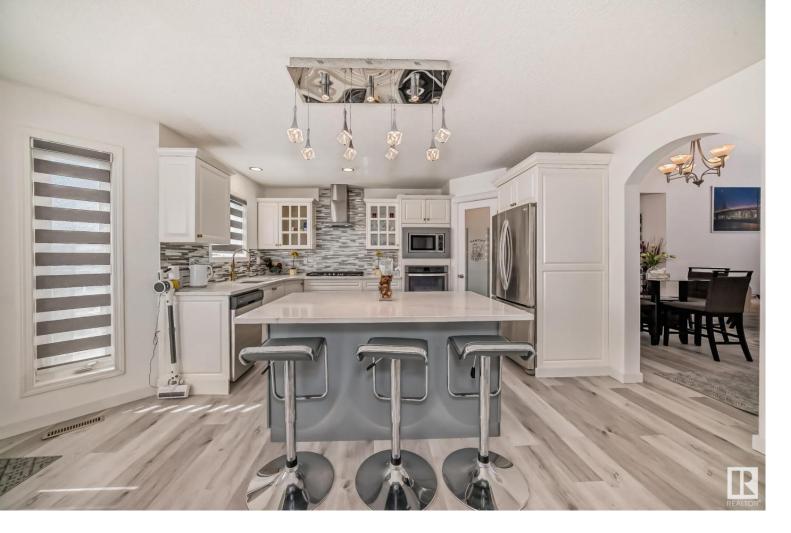

## 7403 168 Avenue Edmonton AB

\$589,000

This modern double attached garage 1,989 sq.ft. 2 storey 3+1 bedroom 4 bath home is perfect for a growing family. The entry leading into a formal sitting room with high ceilings joining a dining area has modern flooring flowing through the entire home. Updated kitchen is a dream with a gas stove top, exhaust hood fan, built in microwave, built in stove, built in dishwasher, gold faucet, large island and modern lighting. The living room is open to the kitchen for special family moments, also a main floor bedroom and half bath perfect for a growing family. Upstairs you will find 2 additional spacious bedrooms, 4 pc bath and the master bedroom with an 4 pc ensuite that includes a soaker tub and extra closet/storage space. The basement is fully finished with a wet bar and another 4 pc bathroom. The fenced backyard is perfect for pets, kids and hosting as it boasts a deck and plenty of yard space.