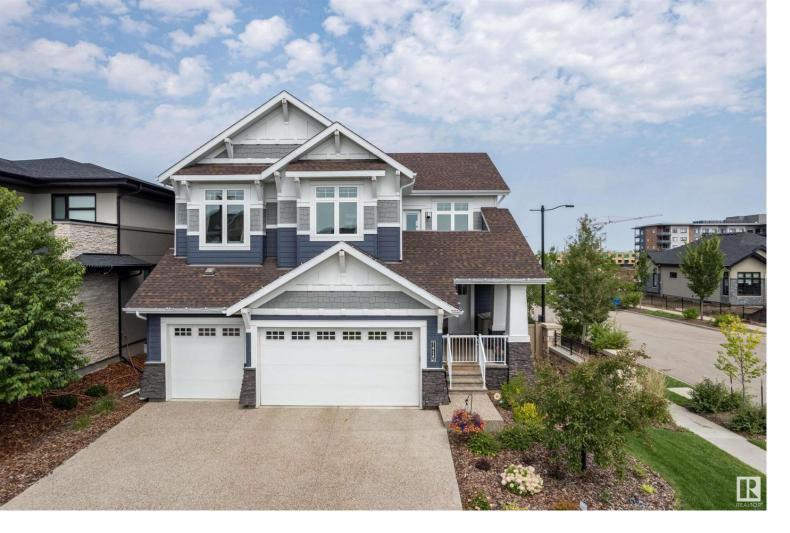

## 7414 MAY Common Edmonton AB \$1,270,000

Incredible opportunity for an immaculate, move-in ready home in Larch Park of Magrath! Over 3000 sqft (plus finished basement) 2-storey built by Kimberley Homes with triple garage and A/C. Amazing floor plan with 10ft ceilings on main level & 9ft ceilings on both upper & basement levels. Gorgeous finishings throughout with too many upgrades to list! Main floor is great for entertaining with open concept living/kitchen/dining area surrounded by large windows. Upper level has 4 bedrooms plus bonus room (with balcony). Primary suite offers a large walk-in closet & spa-like ensuite bathroom with heated floor (all bathrooms in this home have heated floors!). Bedroom 2 also has an ensuite bathroom & bedrooms 3 & 4 are next to the 5-piece hall bath. Basement is fully finished with large rec-room, 2 bedrooms (1 used as Gym), & storage. Enjoy relaxing outside in the large backyard & take advantage of Whitemud Creek Ravine right across the street. Quick access to great schools & amenities nearby.