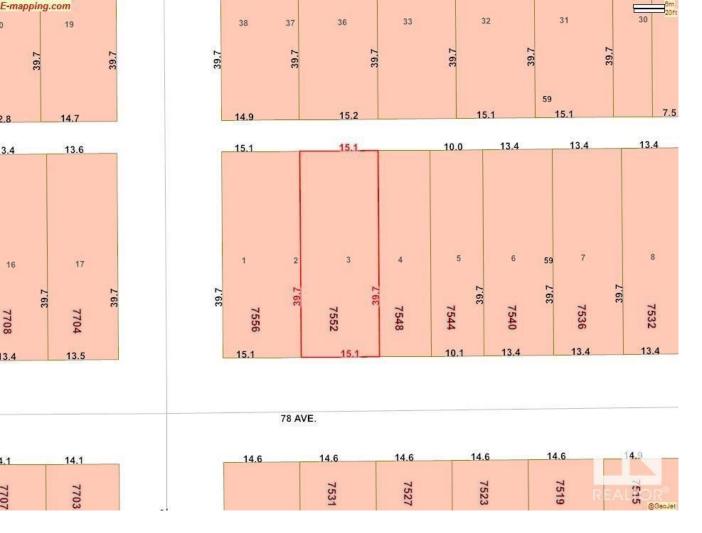

## 7552 78 Avenue Edmonton AB \$430,000

Prime 50' x 130' lot in King Edward Park, ready for development. Subdividable and free from any demo or asbestos expenses. This spacious and conveniently located property offers endless possibilities for construction. With a generous size, it provides ample space for building your dream project or two! Don't miss the chance to transform this blank canvas into a remarkable space in this sought-after neighborhood!