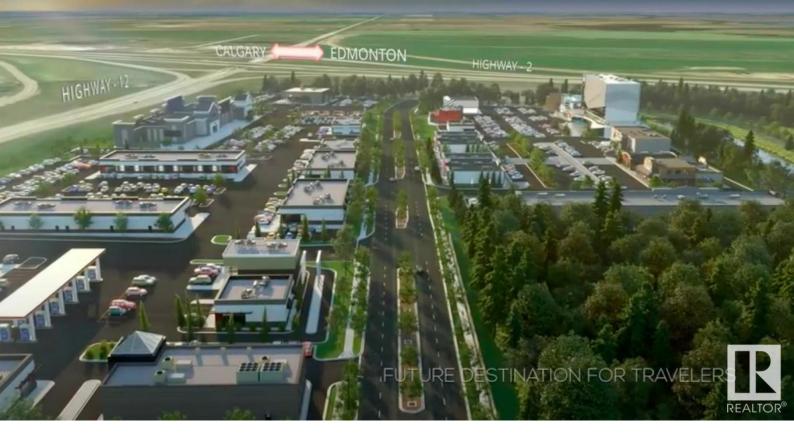

## 7609 Henderson Way Lacombe AB

Welcome to Midway Centre in Lacombe Alberta. Located half way between Edmonton and Calgary Midway Centre will serve over 262,000 residents (within a 50 km radius approx.) and countless travellers on HWY2. Midway Centre is situated at the corner of Hwy 2 and Hwy 12 with exposure to over 37, 000 vehicles per day. Opportunity for various sizes up to 8200 Sq feet available. Build to suit opportinites available. Current tenants already secured: ESSO, Edo Japan, a liquor store, a cannabis store, Papa Johns, Second Cup, Mary Brown's and Triple O's. Consider Midway Centre for your next franchise or future location of your current business.