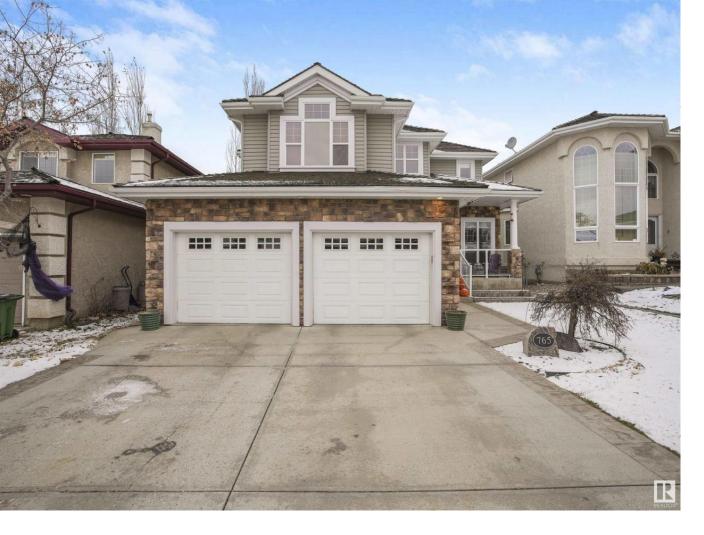

## 765 HALIBURTON Crescent Edmonton AB

\$749,000

Located in Haddow, close to walking trails & parks is this bright and spacious well maintained family home with A/C! The main floor open concept features 9ft ceilings, hardwood & ceramic tile floors, a renovated kitchen with huge island, SS appliances, abundance of granite counter tops & cabinet space, walk through pantry, adjoining dining nook & family room with cozy gas FP. Completing the main level is the office/den, formal dining room, 2pc bthrm, huge mud room & plenty of closet space. Upstairs is the bonus room with vaulted ceiling, laundry room, the primary suite featuring a huge spa like ensuite with new granite counter tops, steam shower, heated floors & walk in closet, 2 other good size bdrms & main bthrm. The fully finished basement includes a unique "hidden" poker(flex) rm behind the full walled shelving unit, rec room with wet bar, 4th bedroom, a full bthrm & plenty of storage space. The oversized dble attached garage, a 2 tier deck with pergula and fully landscaped yard complete this home.