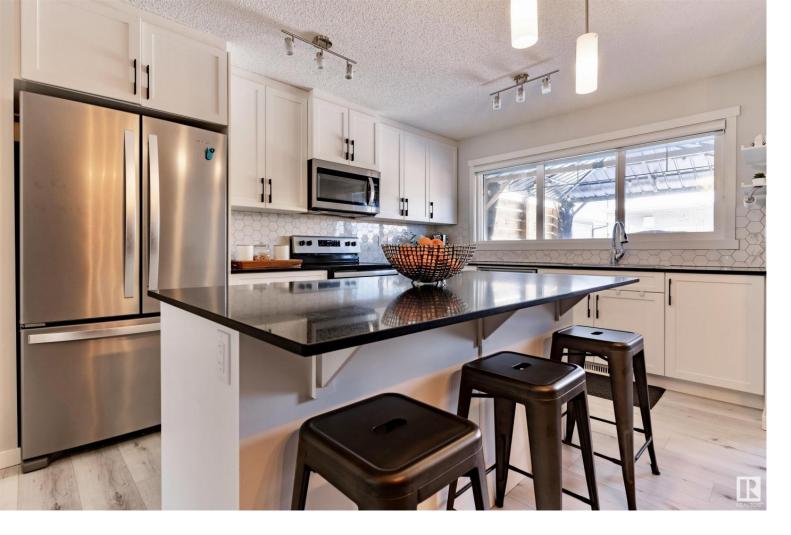

## 768 SECORD Boulevard Edmonton AB

\$399,900

Investors & First time home buyers welcome to SECORD! Feels like brand new, corner unit, No Condo Fees, DBL detached Garage, comes complete with a deck, gazebo, full landscaping & fence. You will be greeted by a large living area with Big windows both in the kitchen and in the livingroom that allows natural light in. The Chef Kitchen is beautifully designed with White cabinets, black quartz countertop, a good size Island, & Stainless Steel Appliances. 9Ft ceiling on main floor. Upper level has a Primary bedroom, en-suite and walk in closet. 2 More bedrooms with common bathroom. The hallway features a wood shiplap wall. Laundry is conveniently located on this floor. Located a minute away from a bus stop. The school bus also stops right outside the house. Less than 5 mins from schools, groceries, banks, the future recreation centre. Easy access to Lewis Farms Transit Centre, Henday and whitemud. Less than 10 mins from Winterburn Costco and 15 mins from West Edmonton Mall.