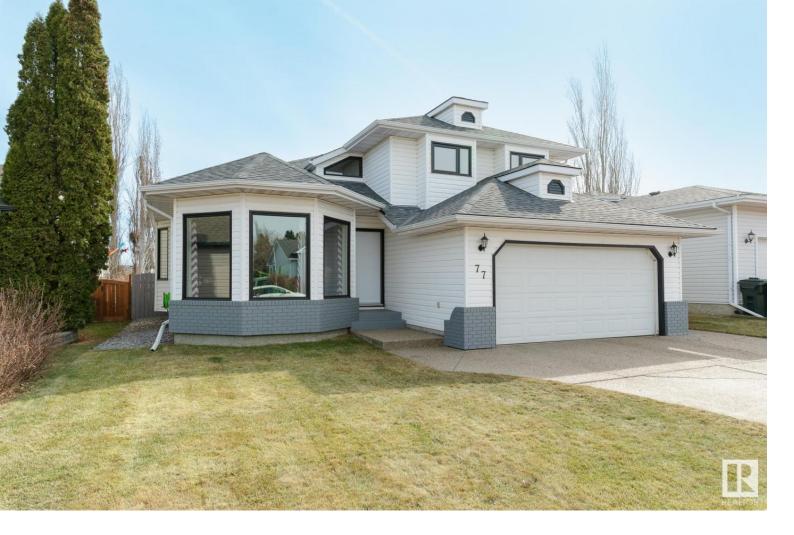

## 77 STONESHIRE Crescent Spruce Grove AB

\$519,900

Stunning in Stoneshire! If you're looking for that perfect centrally located and renovated home then this is the one! Pride of ownership throughout, this 1800+ sq ft, 1.5 storey has seen many upgrades throughout including central AC, newer kitchen, newer flooring, newer windows and doors, newer shingles, and so much more! There is tons of space for the growing family with 3 living spaces, 3 bedrooms plus den, 3.5 bathrooms, and a formal dining space that is perfect for entertaining! Outside is spacious and perfect for making memories! All of this and more just steps away from walking trails, greenspace, The Links Golf course, and several schools! This is the dream, act now!