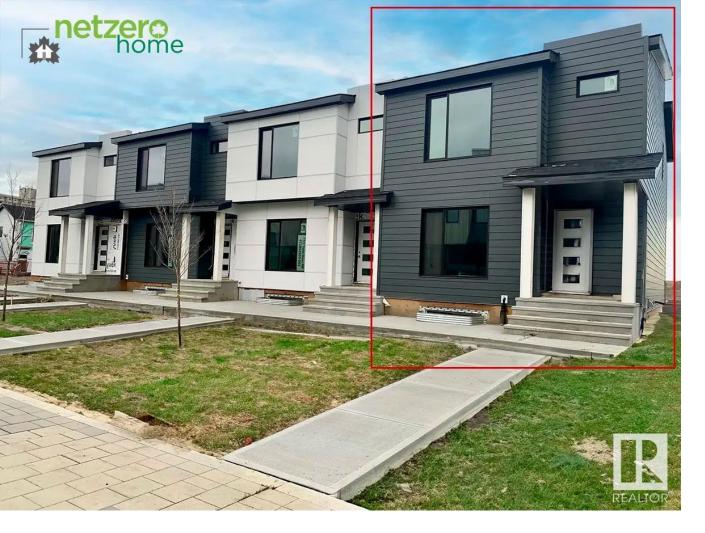

## 7720 Yorke Mews Edmonton AB \$559,900

Blatchford is a unique, one-of-a-kind, sustainably-run community -- the first of its kind in Canada. As a leader in sustainable building practices, Landmark Homes new construction NET ZERO homes with competitive pricing. The result? A super-efficient and airtight home, an exceptional living experience and net zero energy bills for you. Live energy-efficient in the heart of downtown Edmonton. Everything you need is right in Blatchford. Ride your bike in the designated bike lanes, and explore the community plaza filled with all amenities -- from coffee shops to grocery stores. Grow and eat your food in the community garden, or connect with neighbours at the community fire pit. Spend your summer and winter days enjoying 80 acres of parks and green space with various landscapes and two lakes to explore.Education is minutes away with amiskwaciy Academy, two future schools, NAIT and MacEwan University nearby. Plus, with two LRT stations within the community, you can get to anywhere you need.