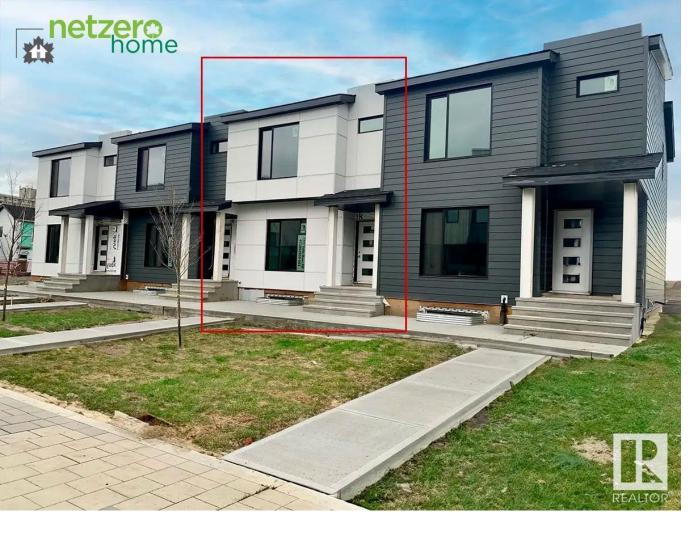

## 7722 Yorke Mews Edmonton AB

\$532,900

Blatchford is a unique, one-of-a-kind, sustainably-run community -- the first of its kind in Canada. As a leader in sustainable building practices, Landmark Homes new construction NET ZERO homes offer competitive pricing. The result? A super-efficient and airtight home, an exceptional living experience and net zero energy bills for you. Live energy-efficient in the heart of downtown Edmonton. Everything you need is right in Blatchford. Ride your bike in the designated bike lanes, and explore the community plaza filled with all amenities -- from coffee shops to grocery stores. Grow and eat your food in the community garden, or connect with neighbours at the community fire pit. Spend your summer and winter days enjoying 80 acres of parks and green space with various landscapes and two lakes to explore. Education is minutes away with amiskwaciy Academy, two future schools, NAIT and MacEwan University nearby. Plus, with two LRT stations within the community, you can get to anywhere you need.