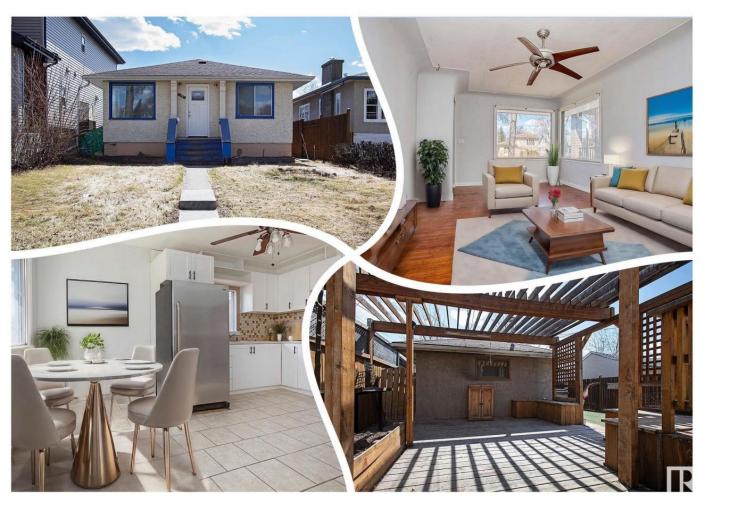

## 7723 80 Avenue Edmonton AB \$365,000

KING EDWARD PARK Bungalow on a TREELINED street. Nice curb appeal w/ a MODERN door & STUCCO'D exterior. The main floor features a spacious living room with REFURBISHED HARDWOOD flooring, coved ceilings & double windows to bring in the NATURAL LIGHT, NEW PAINT in Livingroom and hallway. 2 bedrooms and a full 4 piece bath with TILED TUB SURROUND, are family friendly. Eat in the LARGE, new, WHITE KITCHEN w/ plenty of cupboards, new counters, back splash tile, floor tile, black hardware, counter top stove, and built in oven; the open cubbies above the cupboards allow for EXTRA STORAGE; the rear entry is SEPARATED from the kitchen and leads to the DECK w/ a PERGOLA, a great place for morning coffee or BBQ's. Basement has a large LAUDRY ROOM w/ BASIN sink, 2 bedrooms with new LUXURY VINYL PLANK flooring, and a 3 piece bathroom with CUSTOM TILED shower to enjoy at days end. FULLY FENCED YARD has low maintenance ARTIFICIAL TURF. Park in the INSULATED & HEATED single garage with plenty of space. You will love it!