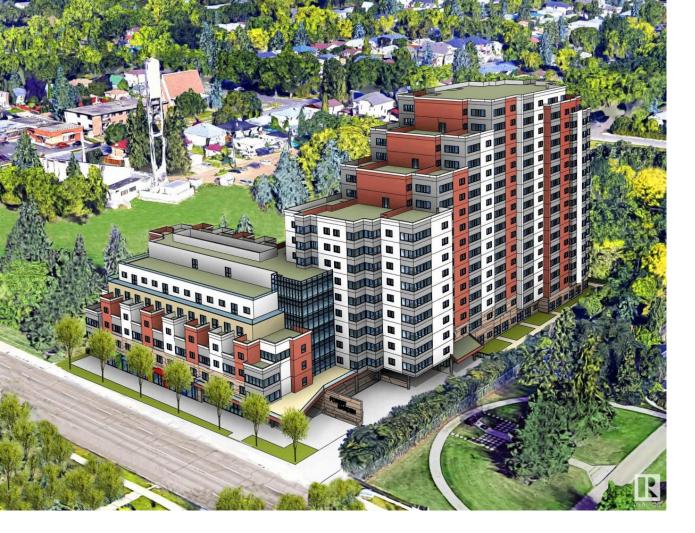

## 7730 101 Avenue Edmonton AB \$4,998,000

Opportunity knocking! Excellent Development site located in very mature neighborhood Forest Height. City are supporting RM(previous RA8) new zoning will allow up to 6 story with not limit density. Perfect for high demand rental project. City are support this infill project. As per current market there are very limit large infill land available in the city that for the best use of this land will be consider two 6 storey wood construction with one level of underground heated parking. Total 200 units.