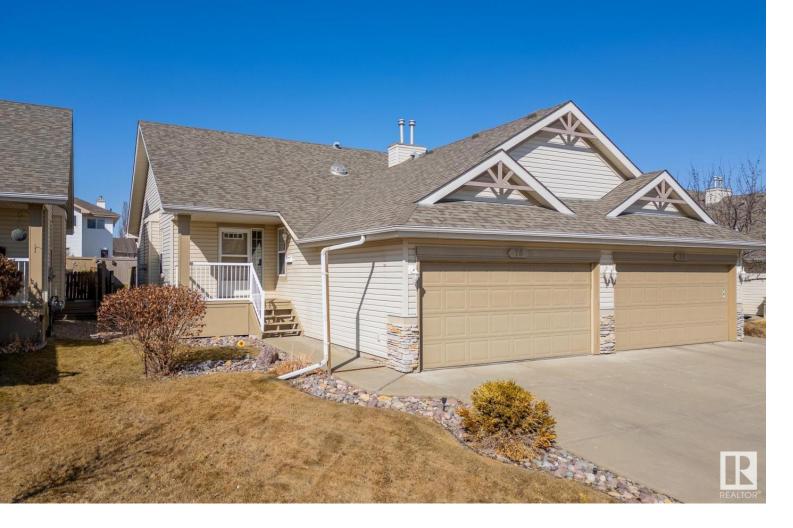

## 78 CHRISTINA Court Sherwood Park AB

\$400,000

Welcome to Your New Home at 78 Christina Court. This home features a large Primary Suite with 3 Pce Ensuite & Walk-in Closet. The 2nd Bedroom is a generous size and has a patio door with direct access to a large deck overlooking your fenced back yard. Open Floor Plan with Vaulted ceilings, Main Floor Laundry, Double garage. As you drive down Christina Court, you would think it's an Upscale Condo Complex with high Monthly Condo Fees (450-500/month). No Condo fees here however, there's an HOA fee of \$125./month which covers snow clearing and lawn maintenance. Pride of Ownership is evident throughout the Neighbourhood.