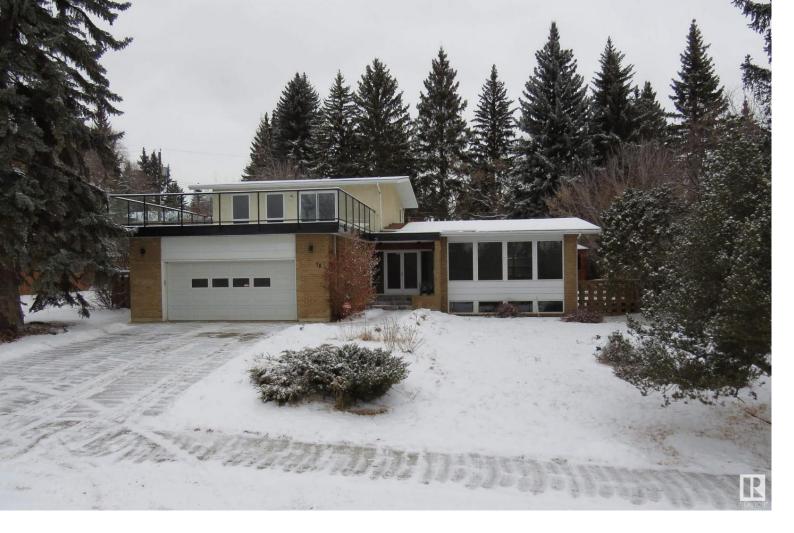

## 78 VALLEYVIEW Crescent Edmonton AB

\$1,398,888

Location Location! Valleyview Crescent facing the ravine 80'x130' treed lot. Owner has almost completed subdivision of lot for 2- 40'x130' parcels to build two dream homes. Large two story with 3 bedrooms up, main floor bedroom/den, 3 piece bath, plus partially finished basement. Large living room with huge windows that frame the view to the ravine, large dining room, huge family room with brick fireplace, patio access. Main floor laundry with lots of storage. The upper floor features 3 bedrooms with access to a huge upper deck. The primary bedroom has spacious closest with 3pce ensuite and access to private deck. 2 additional bedrooms with a 4pce bath. Large upper deck with gorgeous ravine and downtown views. Large mature backyard with enclosed gazebo. Upgraded mechanical, AC, and roof. Double attached garage. Access to walking trails, valley zoo & great schools.