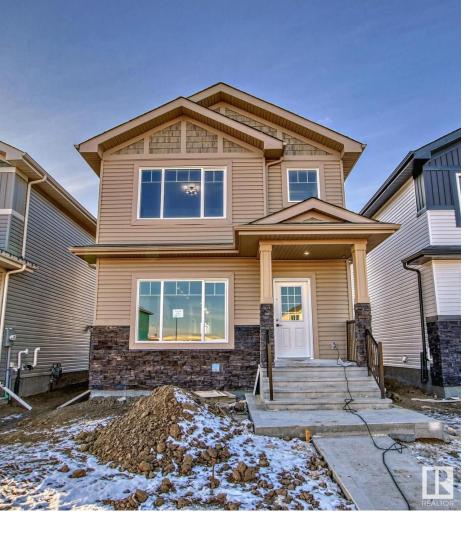

## 78 Wyatt Ridge Fort Saskatchewan AB

\$509,900

Welcome to the Maple model built by Envirux Homes Inc! Boasting an impressive 1700 square feet, this home also features a 1 bedroom legal basement suite for additional income. The main floor features a spacious living room with a built-out fireplace feature wall, a stunning 2-tone kitchen, quartz countertops, black lighting, dining room, and a den. Upstairs you have 3 full bedrooms with 2 full baths. Beautiful upgrades throughout. Come check it out today!