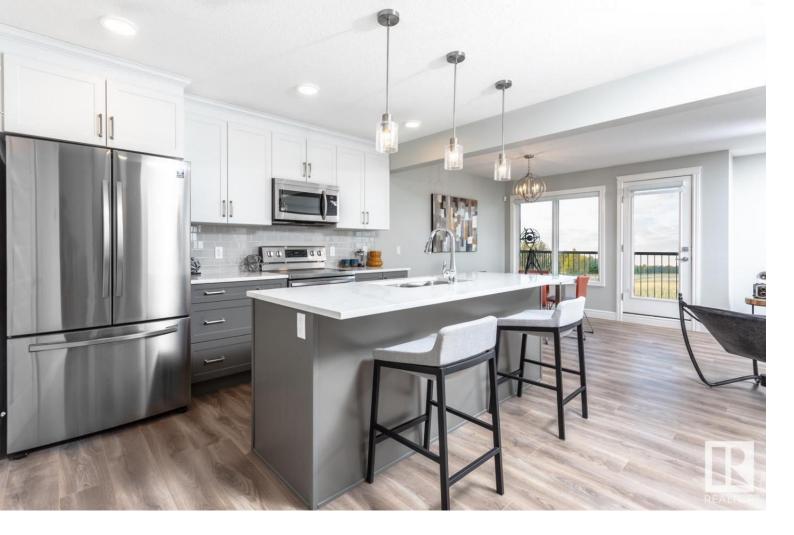

## 7816 KORULUK Link Edmonton AB

\$449,888

NO CONDO FEES! This spacious 3 level townhome is located near green space and is 1407 sq ft (Builder Measurement) and is designed for modern living. On the ground level you will have a attached garage that leads into your den. Going up to the second level is a open concept living and dining area with a modern kitchen featuring 3cm stone countertop, eye catching full tile backsplash and modern green cabinets completed with a large walk in pantry. Continue to the third level where the master bedroom with ensuite and two secondary bedrooms can be found. This home is perfect for a growing family with luxury in mind. This home comes with Landscaping, deck, \$3,000 appliance allowance, high-efficiency furnace & triple-pane windows. Don't miss this amazing opportunity to own a piece of Keswick's luxury living. Photos are of different unit last photo is rendering of this homes colours. UNDER CONSTRUCTION. HOA TBD.