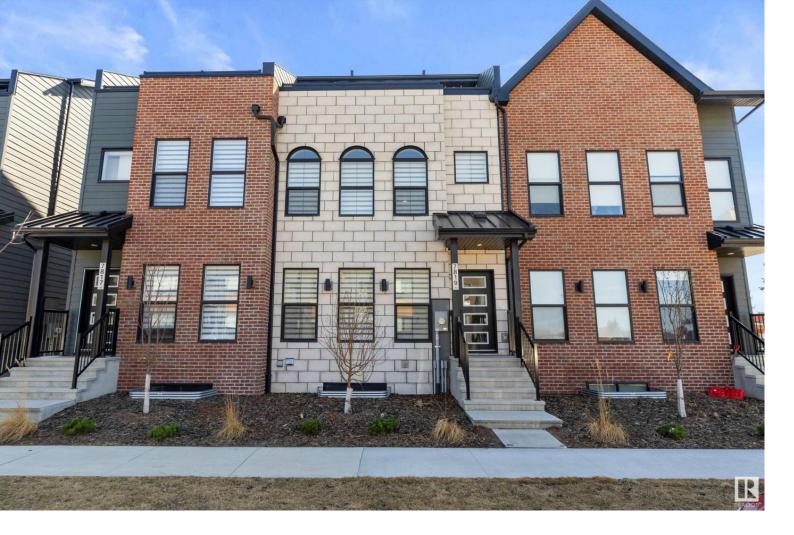

## 7819 YORKE Road Edmonton AB

\$598,800

Welcome to the award winning energy efficient Blatchford community, introducing you to this custom built 3 Storey featuring rooftop patio, fully fenced and landscaped yard with double detached garage. 3 large bedrooms with the master on the 3rd level with Full 4 piece ensuite and massive walk in closet. 2nd level has laundry room; bedrooms 2 and 3 also have full ensuites. 9 ft ceilings on the main floor. Galley kitchen with custom cabinets, coffee station and prep island. Quartz counter tops and all high end smart Stainless appliances, and handy side by side pantry. Custom iron railings, vinyl plank floor on the main floor geothermally heated and cooled with smart room thermostats. Location is close to NAIT, Royal Alex hospital and the ICE District and walking distance to the Brand new LRT train station!