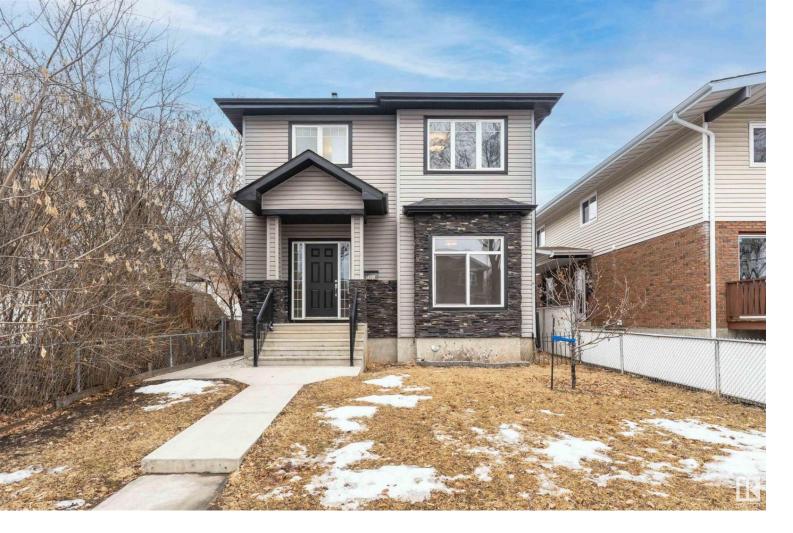

## 7908 79 Avenue Edmonton AB \$799,900

This 2335 sqft 2 storey home located in the King Edward Park, steps away from Whyte Ave and Train (LRT) station, and Bonnie Doon Mall shopping center, features 7 bedrooms (4 beds upstairs, 1 main floor bedroom, 2 beds in basement), 6 full bath (3 upstairs, 1 on main, and 2 full bath in basement), SEPARATE entrance to basement, and fully finished LEGAL Suite basement with extra 1062 sqft living space. The main floor boasts a sun-soaked living with tiled gas fireplace, and a spacious kitchen with loads of white cabinets, large island, stainless steel appliances and corner pantry. It also includes a bedroom and a 4 pc bath. There are 4 good size bedrooms, plus laundry and a 4 pc shared bath on the second floor. The master bedroom has a large WIC and spa-like 5 pc ensuite. Fully finished basement with separate entrance, offers 6th and 7th beds, 2 full bath (1 ensuite, 1 shared), second kitchen and laundry. Perfect home for a big family or rental investment to generate positive cash flow.