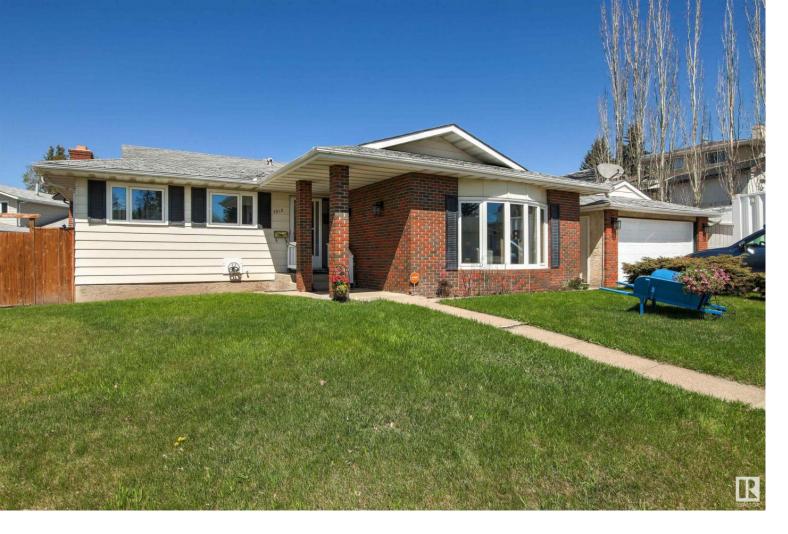

## 7912 43A Avenue Edmonton AB \$410,000

Welcome to Tweedle Place in Southeast Edmonton. LOVELY & SPACIOUS 1,340ft2, 3 Bedroom, 2 Bathroom, UPGRADED Bungalow with Double-Car Garage in quiet CUL-DE-SAC location. Hardwood dining area plus heated tile flooring in the BRIGHT WHITE Kitchen with loads of cupboard space. Primary Bdrm has room for a King-Sized Bed & features a handy 2pc Ensuite. 2 more bedrooms on main and a Bathroom with large Walk-in-Shower. HUGE Basement with family room plus a brick hearth & mantle fireplace. Full 3Pc Bathroom in Basement plus 2 rooms including storage space & a Den/flex room. UPGRADES INCLUDE FANTASTIC NEW Energy-Efficient TRIPLE PANE WINDOWS (\$13K '20), NEW LENNOX HIGH-EFFICIENCY FURNACE & 50 GAL HOT-WATER TANK (\$14K '23), Carpet & LVPlank (\$6K '19), Fence (\$4K '20), NEW 100AMP ELECTRICAL PANEL (\$2.5K '20), Upgraded Bathroom Tiles, Taps & Toilets (\$2.4K '23). AWESOME OVER-SIZED DOUBLE CAR Garage with BONUS 16'x8' SHOP AREA & drive-pad with room for 4 cars! Home also has central vacuum system AND CENTRAL A/C!