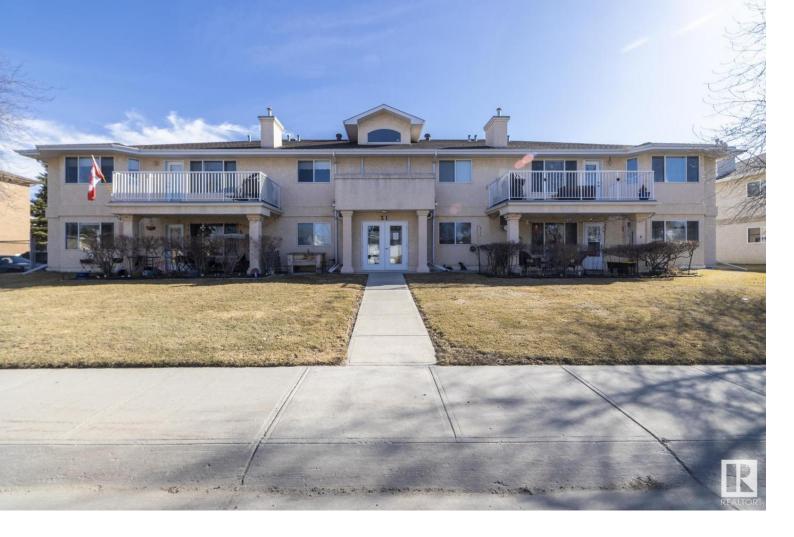

## 21 ST. LAWRENCE Avenue 8 Devon AB

\$250.000

DOWNSIZING? STILL WANT A GARAGE? This is your chance! Welcome to Sandhaven, located in the heart of Devon. Close to shopping, restaurants, and Devon's famous walking trails along the North Saskatchewan. This huge upper floor unit offers its new owners all the "I wants" at a price they can afford. With over 1100 sqft this TOP FLOOR, CORNER UNIT offers a huge living area with corner gas fireplace & garden door access to the huge SOUTH FACING balcony, a spacious eat in kitchen w/plenty of storage & loads of countertops to make meal preparation easy, a sunny dining area w/bay window, generous primary suite w/3pc ensuite, 2nd bedroom w/walk in closet, in-suite laundry and ample storage. The unit also has it's own single detached garage. This 8 unit 55+ complex offers low condo fees of \$400 that cover landscaping, snow removal, exterior maintenance, water & sewer. So what are you waiting for? Come take a peek and fall in love.