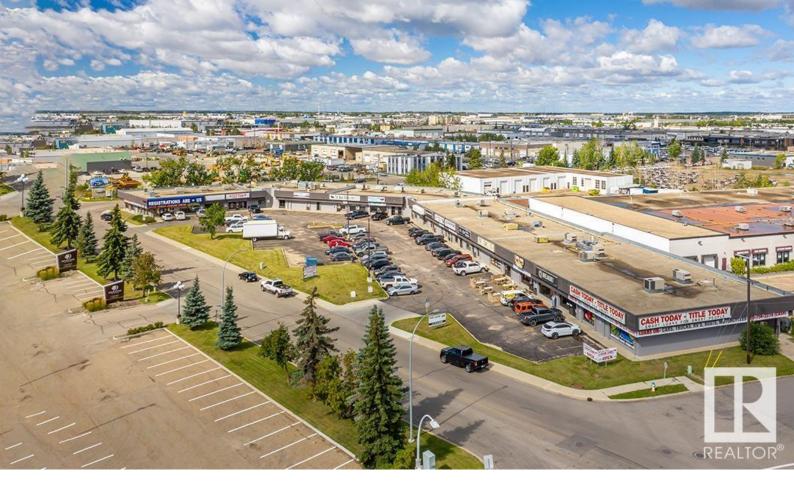

## 16604 109 Avenue 8 & 9 Edmonton AB

\$0

High exposure retail space available on Mayfield Road. Variety of options from 1,180 sq. ft.? and up. Over five rows of common parking. Overhead loading available in some units. Small turnkey units available. Large open showroom areas ready for your finishing touches. Over 60,000 vehicles per day are in the trading area of 170 Street and Mayfield Road.