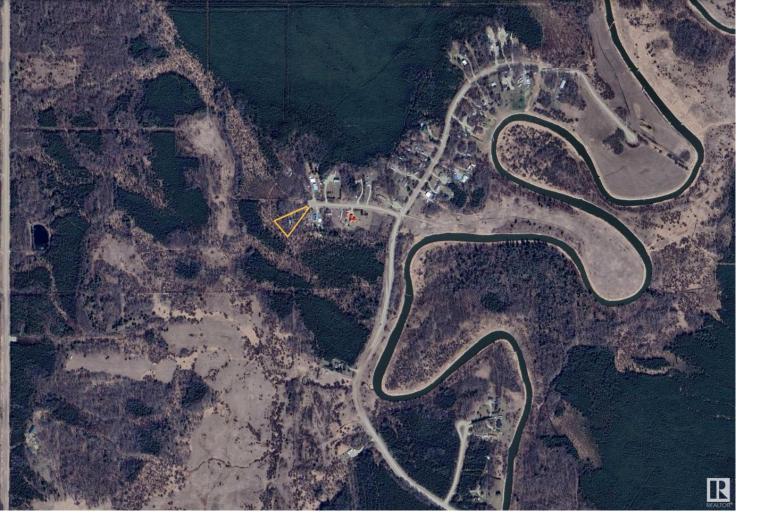

## 9004 Hwy 16 8 Rural Yellowhead AB

Rest, Respite & Relaxation are all waiting for you in the unique community of Lobstick Resort. For a \$50 annual fee you belong to the voluntary home owners association that grants you access to a stocked trout pond & close to 800 acres of land perfect, for hiking, quading, ski dooing, kayaking, hunting, fishing and more. Backing this serene naturescape there is a 1 acre, pie shaped parcel that gives you the perfect place to park your trailer, stay for the weekend, or build your dream home and retire. Just in time for your summer camping plans. Make Lobstick Resort your home today.