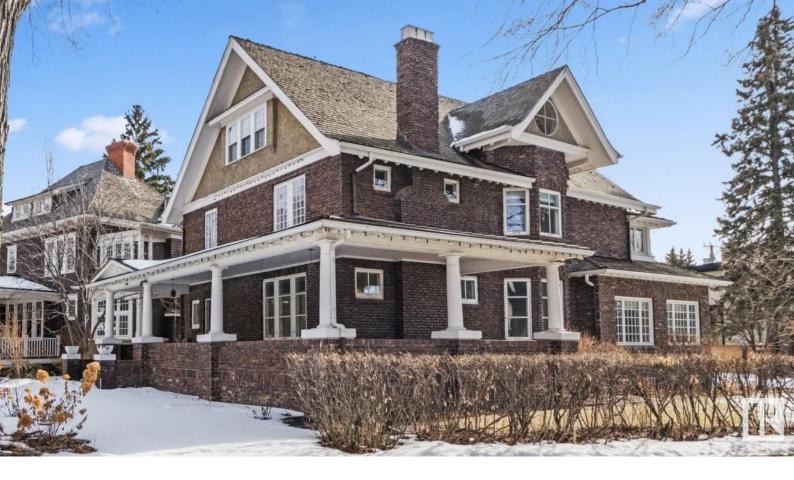

## 8 ALEXANDER Circle Edmonton AB

\$2,525,000

With its charm & PRIME LOCATION this home presents a RARE OPPORTUNITY for those seeking a piece of Edmonton's past. Nestled within prestigious Glenora on Alexander Circle, a local landmark with its feature Fountain & river valley access, this captivating home, dating back to 1919 offers a seamless blend of yesteryears charm w/today's modern conveniences. Step through the front door & be greeted by the grandeur of high ceilings, hardwood floors, wide hallways & intricate woodwork, reminiscent of the craftsmanship of a bygone era. Yet beneath the timeless CLINKER BRICK facade & welcoming front porch of this 3 STOREY, 5 bedroom, 5 bath home there have been many upgrades to meet the needs of modern homeowners. Careful planning/engineering of an extensive addition from the foundation up (2004) expanded the homes footprint, incorporating modern elements: many large windows, MF family room, 2nd lvl sloped ceilings, a stunning SPACIOUS versatile 3rd level w/vault ceilings & dormer. History & modernity converge!