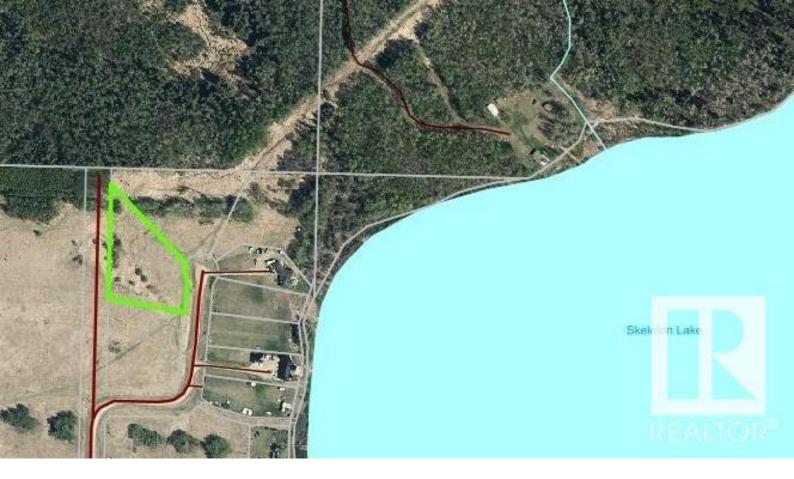

## 8 Bechthold Bay Rural Athabasca County AB

LAKEVIEW LOT - SKELETON LAKE 2.12 acres right by the water, offering a view and access to the waterfront down a path. Park the RV or build you dream here, only 5 min from the beach/park, and boat launch, as well as endless quad trails and crownland! 5 minutes to town for all your amenities. Skeleton Lake is 1.5hr NE of Edmonton, 2.5hr South of Fort McMurray. Don't miss out on an opportunity to own your own acreage at the lake.