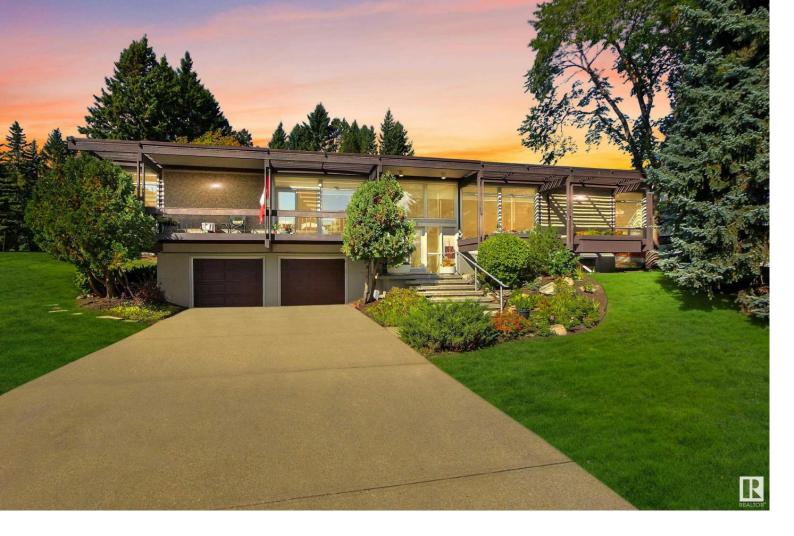

## 8 LAURIER Place Edmonton AB

\$2,350,000

Nearly a HALF ACRE ESTATE LOCATED DIRECTLY FRONTING THE RIVER VALLEY! Welcome to a place where elegance meets serenity. Discover the extraordinary charm of 8 Laurier Place, a distinguished abode in LAURIER HEIGHTS boasting an impressive 20,611 SQ/FT lot. This residence showcases a thoughtfully designed layout with TWO DISTINCT WING on the main floor, providing enhanced PRIVACY. The FULLY FINISHED basement features a convenient BASEMENT SUITE and an OVERSIZE DOUBLE GARAGE. At the same time, the EXPANSIVE BACKYARD envelops you in a tranquil oasis with towering trees, creating a picturesque setting for relaxation and entertainment. Embrace the perfect blend of luxury and natural beauty in this remarkable home. Rumor has it you may bump into a few of the Edmonton Oilers in the community! Approximately 150' Front and 100' Rear, 301' Left side and 131' Right side. This subdividable lot will ALLOW FOR TWO - NEARLY QUARTER ACRE REDEVI OPMENT LOTS.