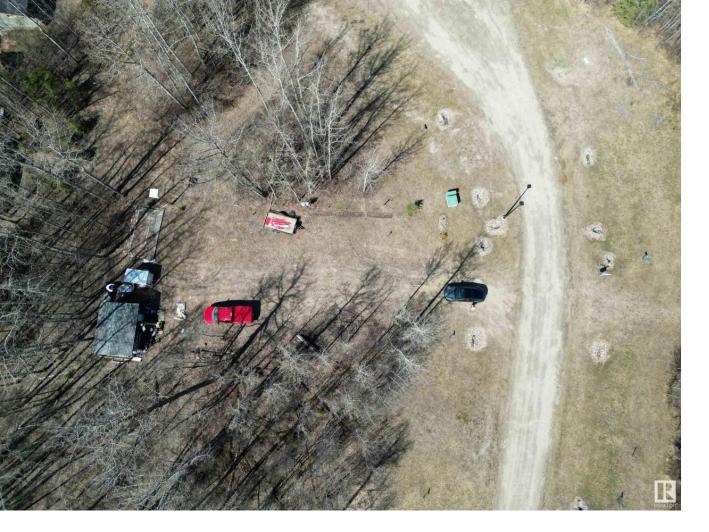

## 8 POPPY Place Rural Lac Ste. Anne County AB \$89,000

Welcome to Poppy Place! This lot has already been cleared, and is ready to build on (perfect for a walkout). There is direct access to the walking path to the lake from the back of this property. Temporary power and a 350 gallon septic holding tank are already on site. There is a 12'x16' shed with power that is moveable, and sold with the property. Silver Sands Golf Course is nearby, and there is the opportunity for activities on the lake year round. Please refer to Silver Sands land use bylaws for permitted use and building guidelines.