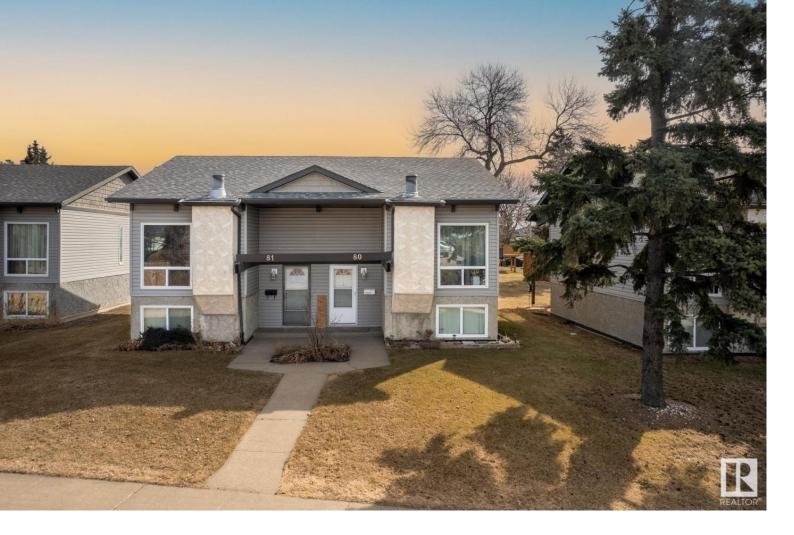

## 11440 152B AVE 80 Edmonton AB

\$160.000

CHARMING 1/2 DUPLEX IN CAERNARVON, a perfect starter home or investment property. Newer exterior, siding, shingles, and windows. Ideal location within the complex, just off the walking trail along 153 Ave. Upper floor boasts upgrades to the kitchen and full bathroom, the exposed wood beam ceiling spans the dining room and living room, and the cozy woodburning fireplace in the living room corner is perfect for chilly winter nights. There is also a whimsical hidden staircase leading to a small upper storage area. The lower level consists of the Master and second bedrooms, a linen closet, 2 storage areas, and a utility room equipped with a washing machine and dryer. REAR PRIVATE DECK off the back door is perfect for summer BBQs overlooking the greenspace. The unit is close to visitor parking and has ample street parking just steps from the front door.