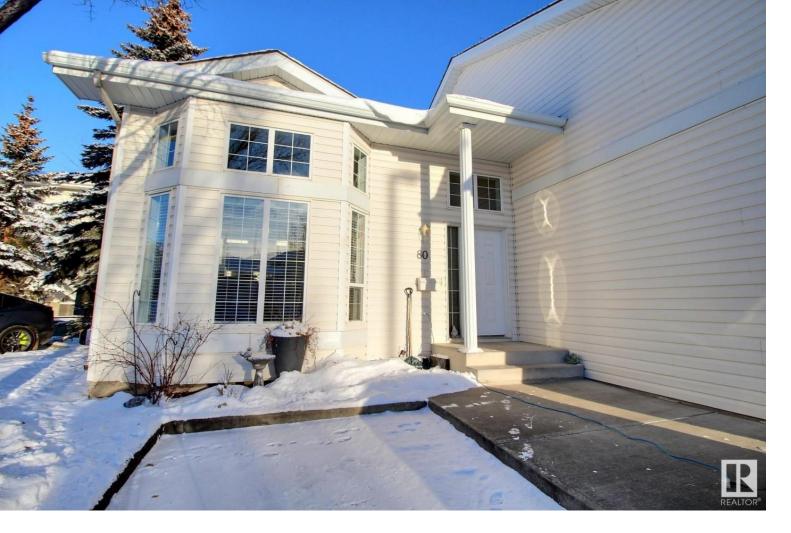

## 3380 28A Avenue 80 Edmonton AB \$279,900

This well maintained unit backs on to a beautiful shared green space, and features a large front patio. The front entry and living room have vaulted ceilings, and a ton of natural light. From there, you'll walk through the formal dining room (and past the powder room) to a spacious eat in kitchen, with access to the newly replaced composite back deck, and communal green space. The upper level has 2 well sized bedrooms, and a full bath. The primary suite has a large walkthrough closet, that leads to the bathroom. The basement is unfinished, but has been set up as a great second living space. There are two dedicated parking stalls in front of the unit, as well as visitor parking directly beside. This home is a MUST SEE!