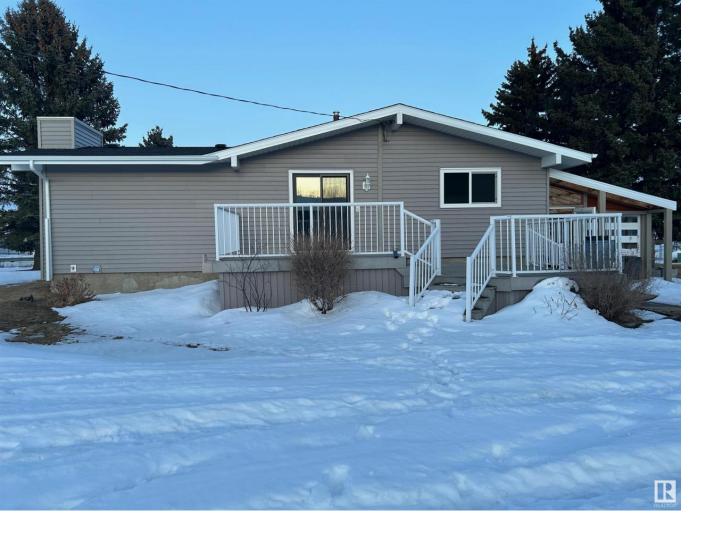

## 80 51401 RGE RD 221 Rural Strathcona County AB

\$639 000

Located in a serene gated community, just a stone's throw away from the bustling city of Edmonton and the charming community of Sherwood Park, this exceptional real estate opportunity seamlessly combines rural tranquility with urban amenities. Positioned in the peaceful Cooking Lake Airport, it's a dream come true for aviation enthusiasts. Experience the convenience of residing on your own private runway and relishing plane sightings from the comfort of your home. This property boasts numerous upgrades, including windows, shingles, siding and attic insulation this year alone along with newer furnace, and HWT. You will have your own private heated Hangar/ Work shop (42x62)with endless possibilities It's a must-see for those in search of a peaceful retreat. Secure your viewing today and don't miss out on this rare gem. VERY MOTIVATED!!