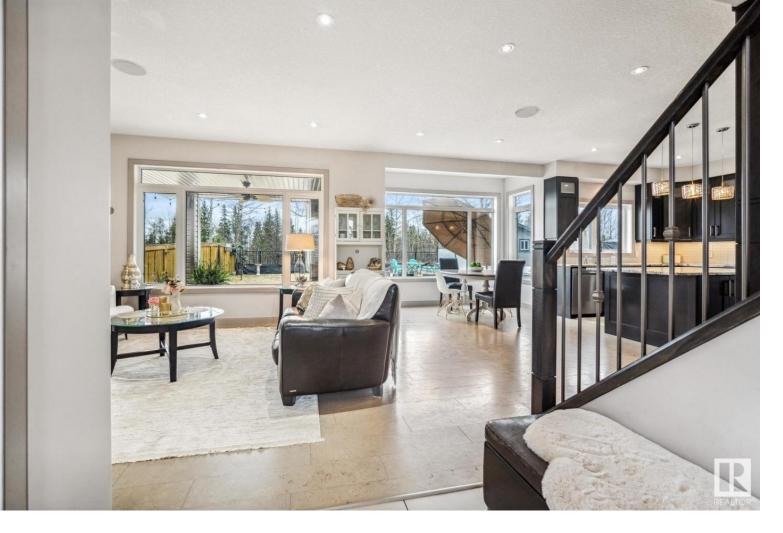

## 80 RAVINE Drive Devon AB

This open and inviting space creates the perfect atmosphere for fine prairie living. Too many features to count; stunning kitchen, walk-through pantry, soaring bonus room, roughed in for sound throughout, 5 large bedrooms, home office in main house- the list goes on. This property showcases 2 very unique additions- a second kitchen in the basement and a relaxing built-in mother-in-law suit or Home office with a separate entrance. This home has the flexibility to run your business from home without guests peering into your home OR suite for a family member that may be less mobile, and need a ground-level suite. This house can also be converted back to a typical Triple car garage with an oversized driveway if that suits your family better. Inside, you are greeted by a luxurious layout with large windows and a fantastic chef's kitchen. Upstairs, bedrooms are accompanied by large closets and sprawling windows to allow the sun to pour in. This home faces south for endless stunning views! Dont miss out!