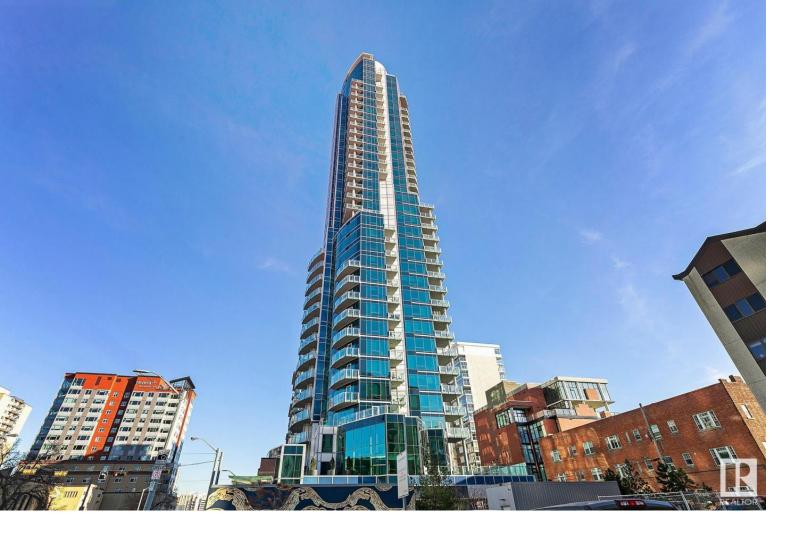

## 11969 JASPER Avenue 801 Edmonton AB

\$575.000

Welcome to the prestigious Pearl Tower! This FRESHLY PAINTED 2 bed 2 bath condo features NEW WHITE OAK wide plank HARDWOOD, GRANITE COUNTERTOPS, 2 Balconies, and views of Jasper Ave and the River Valley! Floor-to-ceiling windows allow tons of natural light throughout the OPEN CONCEPT layout! The bright white kitchen features soft close cabinetry, Bosch/Jenn-Air Appliances, LARGE ISLAND, under cabinet lighting, and WALK IN PANTRY. The living room has an entrance to the FIRST BALCONY and a stunning fireplace with a backsplash surround! The primary suite features a PRIVATE BALCONY, a walk-through closet, and a beautiful ensuite complete with a spa-like tiled walk-in shower with FULL STEAM AND JETS! A second bedroom, 4 piece bath, and INSUITE LAUNDRY finish off this unit. Complete with 2 UNDERGROUND STALLS, a storage cage in the parkade, CAR WASH, a Large social/amenity room with outdoor patio space, 2 EXERCISE ROOMS, and a 24-hr Concierge. This is truly the life of Luxury Downtown!