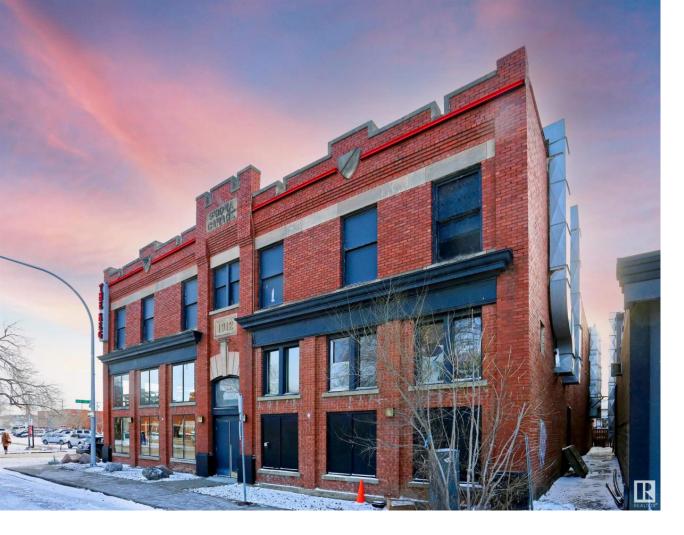

## 8020 105 Street Edmonton AB

\$3,600,000

RECEIVERSHIP SALE Opportunity to purchase the Scona Garage property, a heritage building with defined roots in Edmonton's history. 17,600 SF building over two floors that can accommodate a wide range of commercial uses. Potential city grant incentives available for property restoration, rehabilitation and future maintenance. Located in the heart of Old Strathcona, just one block south of Whyte Avenue's notorious intersection with 105 Street.