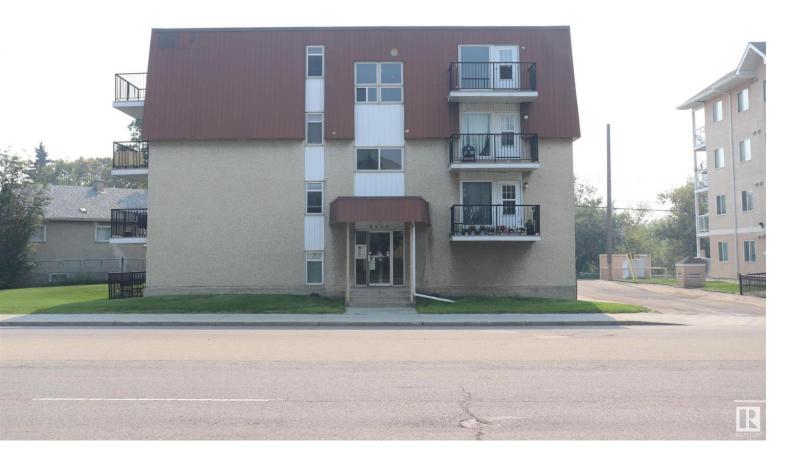

## 8025 112 Avenue Edmonton AB \$1,035,000

Alyssia Manor is a nine-suite apartment building located at 8025 - 112 Avenue in Edmonton, Alberta. It is a three-storey walk-up, wood-frame construction building with balconies. It was built in 1973. Parking is surface, and paved and includes four covered stalls (9 total stalls). The suite mix is 2 - 2 Storey One Bedroom Suites, 3 Larger One Bedroom Suites, and 4 Smaller One Bedroom Suites, Upgrades Include: 2010 - Boiler Replaced. 2013 - Windows and Balcony Doors (All Weather Windows). 2013 Fire Alarm System Upgrade (Stairwell Emergency Lights). 2015 - Upgraded Balconies and Re-Roofing. 2018 - Installation of Surveillance Camera System. 2022 Replacement of Smoke Alarm Devices and Replacement of Fire Hoses. Total cost of Upgrades: \$117,489. Property is self managed, Property Management, Caretaker and Repairs are not included in proforma. Excellent rental location, across the street from Save On Foods, close to LRT and other amenities.