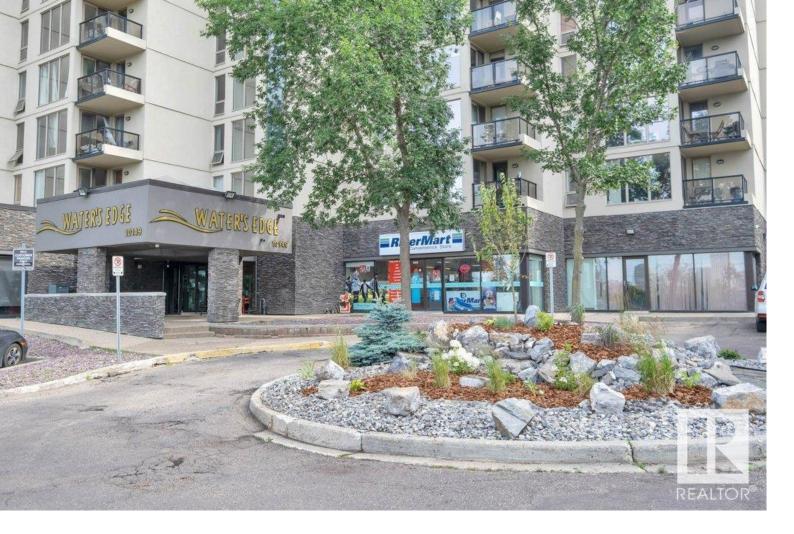

## 10149 SASKATCHEWAN Drive 804 Edmonton AB

\$175000

Location, location, location, the Water's Edge on Saskatchewan Drive offers majestic views, optimal access to the running, walking/biking trails of the river valley. It is steps away from Whyte Ave for all your entertainment/shopping needs & the farmers market! Minutes to the UofA Campus & everything Downtown Edmonton has to offer! The flooring has been upgraded to hardwood, tile and linoleum. It boasts two bedrooms, each w/its own ensuite & walk-in closet; a generous kitchen w/walk-in corner pantry, perfect dining room & cozy living room w/direct access to private balcony. Unit comes w/ 1 secured parking stall (with an option to rent a second stall) plus lots of visitor parking! This building has an abundance of amenities, including weight room & fitness center, tennis & racquet ball courts, table tennis, steam room & social room with a kitchen! It's a super clean, well-managed & very secure building. Truly a vibrant location for active individuals, students & investors alike. Don't miss out!