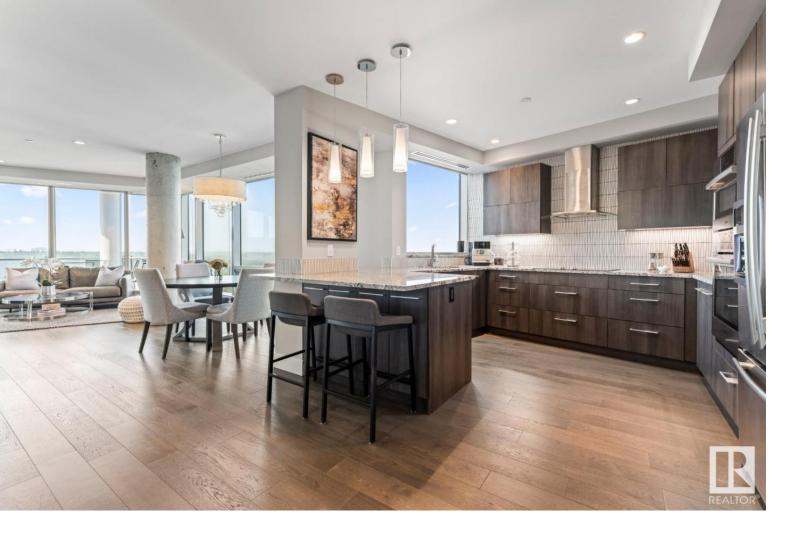

## 11969 JASPER Avenue 804 Edmonton AB

\$650.000

INCREDIBLE PRICE FOR A UNIT THIS SIZE IN THE PEARL WITH RIVER VALLEY & DOWNTOWN VIEWS! Rare opportunity for an end unit floorplan with 2 LIVING SPACES, 3 BALCONIES, 2 FIREPLACES, 3 BATHROOMS (2 ensuites plus powder room), & 2 TITLED UNDERGROUND PARKING STALLS (1 with storage cage)! Gorgeous finishings throughout including high end Jenn-Air & Bosch built-in appliances. CENTAL A/C, 9FT CEILINGS, WRAP AROUND FLOOR TO CEILING WINDOWS, the features of this unit can't be beat! Located in the Pearl Tower, one of Edmonton's most luxurious buildings with gorgeous lobby, 3 high speed elevators, & 24/7 BUILDING CONCIERGE! The building also offers beautiful fitness and social room areas, including a large outdoor patio. Ideal West Oliver location brings you close enough to all the action Downtown but far out enough to offer a more peaceful setting next to the River Valley Promenade. Walk to Toast Culture, Safeway, Earls, or any of the other convenient amenities nearby.