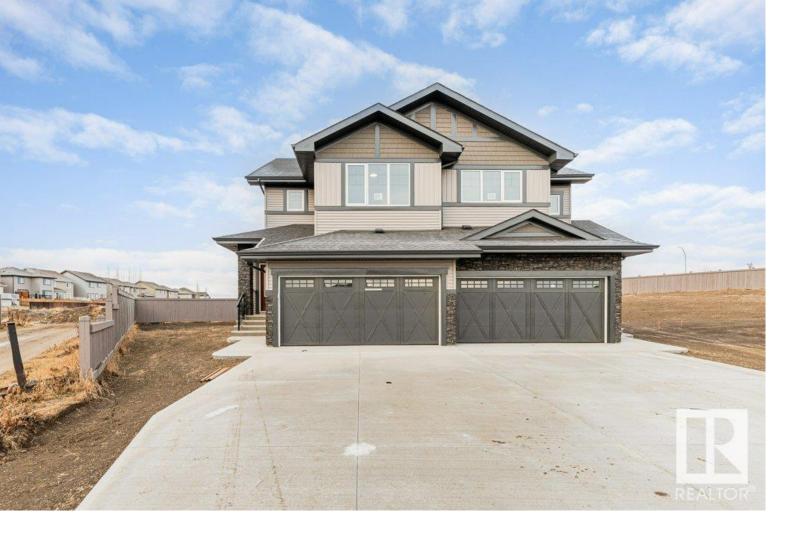

## 81 SPRUCE GARDENS Crescent Spruce Grove AB

\$448,900

Welcome to the spaciously designed "Berkeley" nestled on a semi-private street only minutes walking distance from three schools ranging from K-12. This 3 bedroom open concept home offers everything you want and more including a vaulted ceiling bonus room, walk-in laundry on second floor and a large master walk-in closet. Upgrades include quartz counters in both the kitchen and bathrooms, custom finishing package, premium light fixtures, luxury vinyl plank and much more. The home also features 9" ceilings on the main floor, a high efficiency furnace and tankless HWT, HRV, stainless steel OTR and a dishwasher. The duplex has great curb appeal and has a double attached garage. The beautiful home comes with full builder and 1,5,10 year warranty under ANHWP.