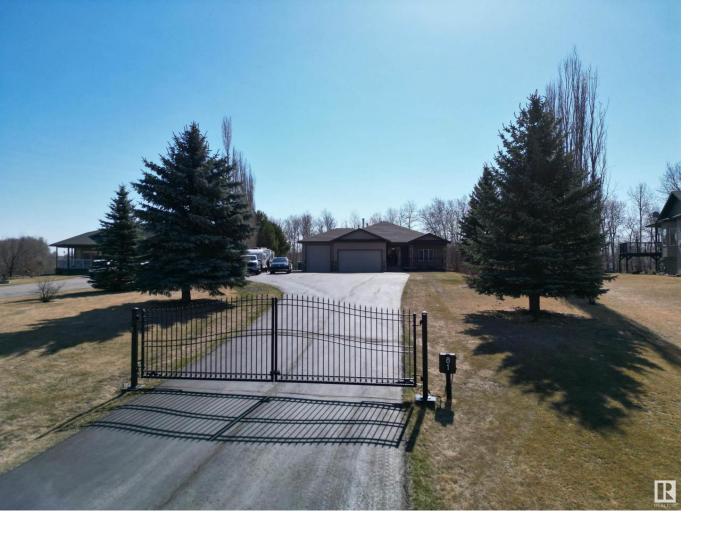

## 81 Willowview Boulevard Rural Parkland County AB

\$690,000

Welcome to Willow Peak Park in the Village of Spring Lake! Mature ACREAGE on 1.16 acres treed/landscaped w/power gate featuring spacious WALKOUT 4bed|3bath BI-LEVEL w/MOTHER IN LAW Suite! Bright open concept throughout main featuring high vaulted ceiliings & hardwood flrs w/spacious foyer & massive kitchen/living/dining space w/tons of cabinet/cntr space, all appliances, pantry, & gas FP. Master suite w/5pce ensuite, Irg 2nd bedrm, 4pc bath & laundry rm finishes the main flr. WALKOUT basement features a huge MOTHER IN LAW suite w/full kitchen, woodstove, laundry, TWO more beds & 4pce bath. GREAT VIEWS w/East facing upper & lower covered decks PLUS front porch views facing sunset West.TRIPLE attached garage measures 25'x30' w/garage heater & an 8'x10' door. HUGE paved driveway; RV power hookup & parking. Additional features: backup generator, inflr heating, A/C, central vac, TWO sheds & Tarp Shelter. Minutes to Stony Plain/Spruce Grove & Blueberry k-9 school. Walking distance to Spring Lake & playground.